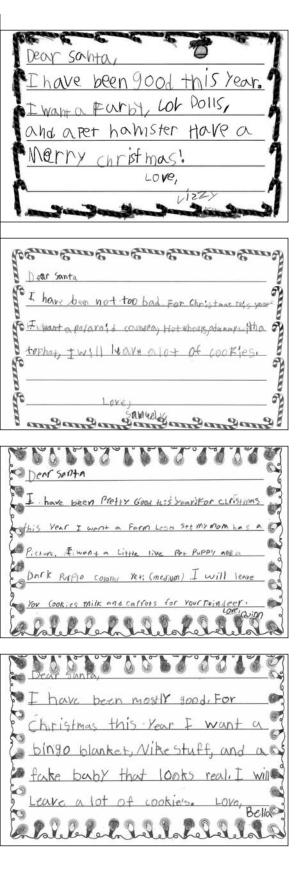

The letters are published as written — we did not edit for content, spelling or grammar. You even get to see the youngster's handwriting.

Because student letterwriters are young (thirdgrade), you may need your imagination to decipher some of the letters.

We hope you will enjoy this keepsake edition. We're sure it will provide entertaining reading over the holidays.

From all of us at Free Press Publishing, have a very Merry Christmas!