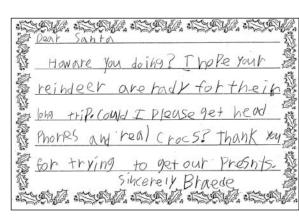

The letters are published as written — we did not edit for content, spelling or grammar. You even get to see the youngster's handwriting.

Because student letterwriters are young (thirdgrade), you may need your imagination to decipher some of the letters.

We hope you will enjoy this keepsake edition. We're sure it will provide entertaining reading over the holidays.

From all of us at Free Press Publishing, have a very Merry Christmas!