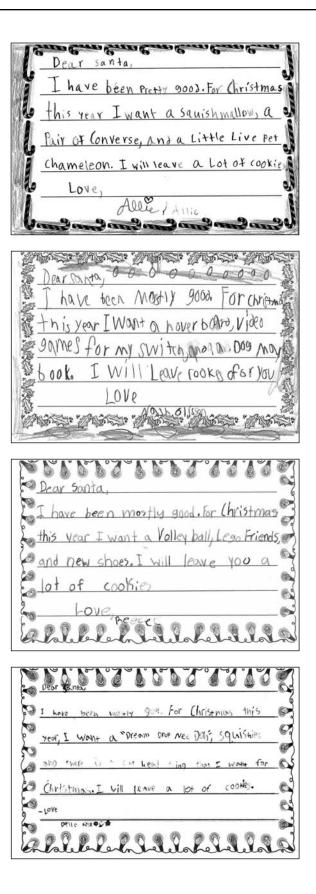

The letters are published as written — we did not edit for content, spelling or grammar. You even get to see the youngster's handwriting.

Because student letterwriters are young (thirdgrade), you may need your imagination to decipher some of the letters.

We hope you will enjoy this keepsake edition. We're sure it will provide entertaining reading over the holidays.

From all of us at Free Press Publishing, have a very Merry Christmas!