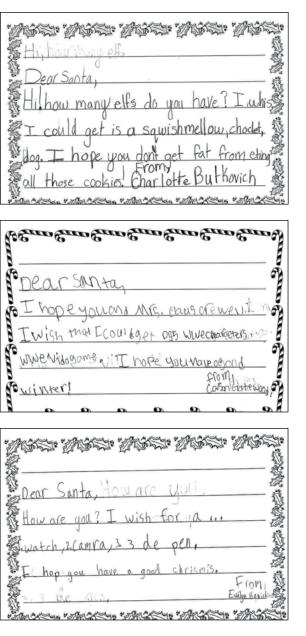

The letters are published as written — we did not edit for content, spelling or grammar. You even get to see the youngster's handwriting.

Because student letterwriters are young (thirdgrade), you may need your imagination to decipher some of the letters.