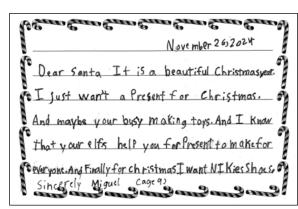

The letters are published as written — we did not edit for content, spelling or grammar. You even get to see the youngster's handwriting.

Because student letterwriters are young (thirdgrade), you may need your imagination to decipher some of the letters.

We hope you will enjoy this keepsake edition. We're sure it will provide entertaining reading over the holidays.

From all of us at Free Press Publishing, have a very Merry Christmas!