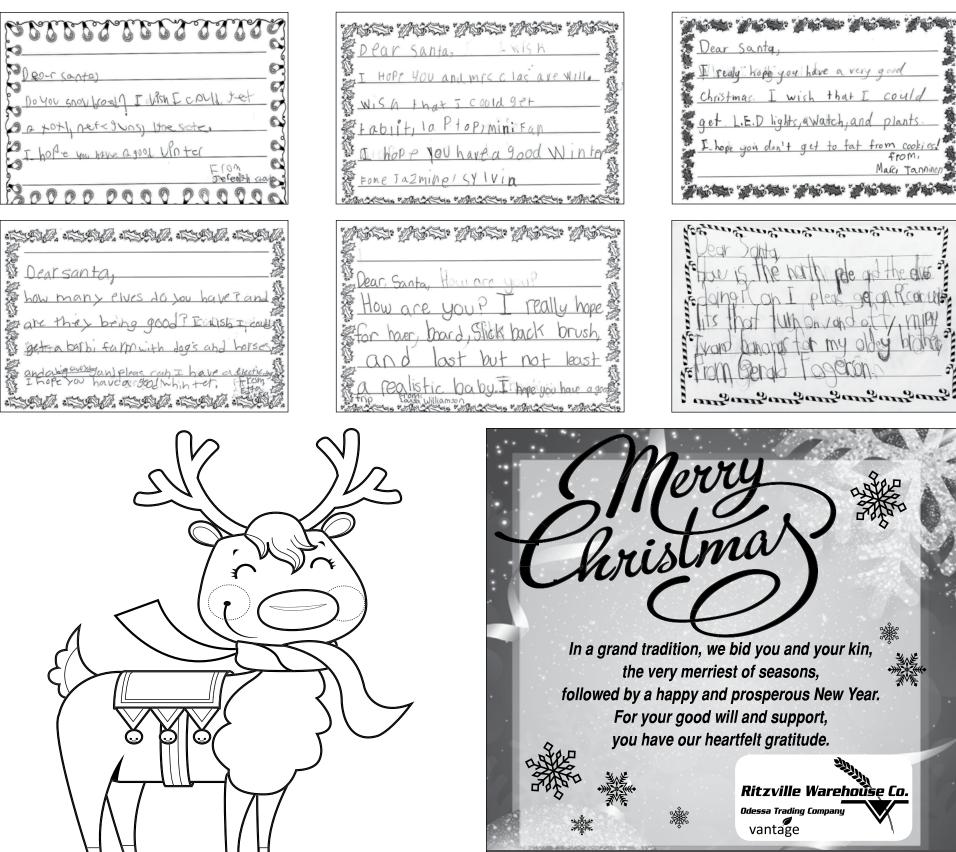

The letters are published as written — we did not edit for content, spelling or grammar. You even get to see the youngster's handwriting.

Because student letterwriters are young (thirdgrade), you may need your imagination to decipher some of the letters.

We hope you will enjoy this keepsake edition. We're sure it will provide entertaining reading over the holidays.

From all of us at Free Press Publishing, have a very Merry Christmas!