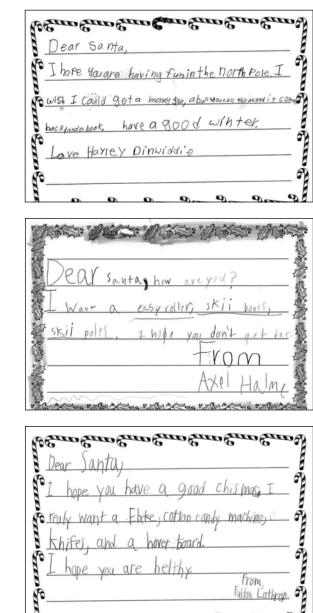

The letters are published as written — we did not edit for content, spelling or grammar. You even get to see the youngster's handwriting.

Because student letterwriters are young (thirdgrade), you may need your imagination to decipher some of the letters.

We hope you will enjoy this keepsake edition. We're sure it will provide entertaining reading over the holidays.

From all of us at Free Press Publishing, have a very Merry Christmas!