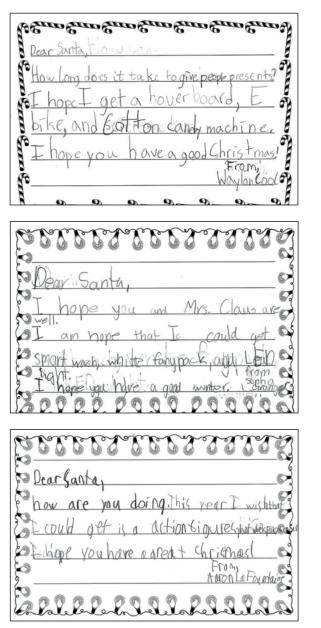

The letters are published as written — we did not edit for content, spelling or grammar. You even get to see the youngster's handwriting.

Because student letterwriters are young (thirdgrade), you may need your imagination to decipher some of the letters.

We hope you will enjoy this keepsake edition. We're sure it will provide entertaining reading over the holidays.

From all of us at Free Press Publishing, have a very Merry Christmas!