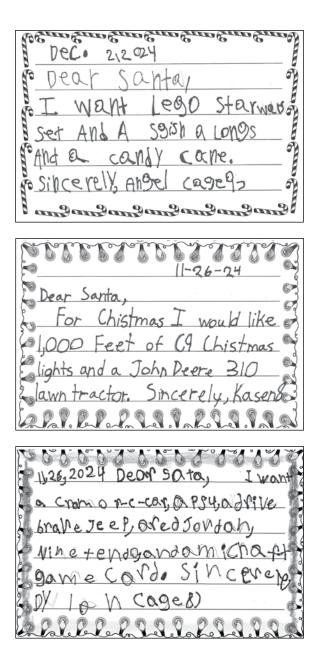

The letters are published as written — we did not edit for content, spelling or grammar. You even get to see the youngster's handwriting.

Because student letterwriters are young (thirdgrade), you may need your imagination to decipher some of the letters.

We hope you will enjoy this keepsake edition. We're sure it will provide entertaining reading over the holidays.

From all of us at Free Press Publishing, have a very Merry Christmas!