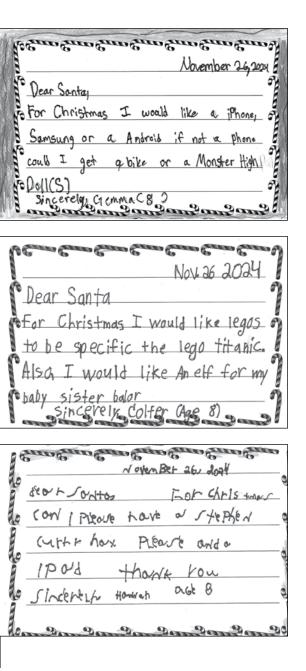

The letters are published as written — we did not edit for content, spelling or grammar. You even get to see the youngster's handwriting.

Because student letterwriters are young (thirdgrade), you may need your imagination to decipher some of the letters.

We hope you will enjoy this keepsake edition. We're sure it will provide entertaining reading over the holidays.

From all of us at Free Press Publishing, have a very Merry Christmas!