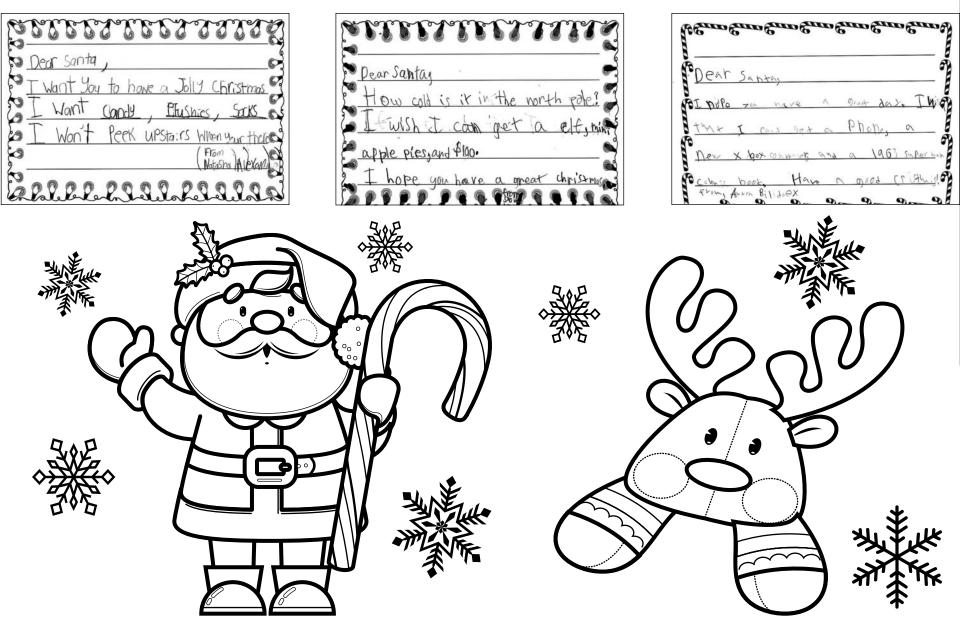

The letters are published as written — we did not edit for content, spelling or grammar. You even get to see the youngster's handwriting.

Because student letterwriters are young (thirdgrade), you may need your imagination to decipher some of the letters.