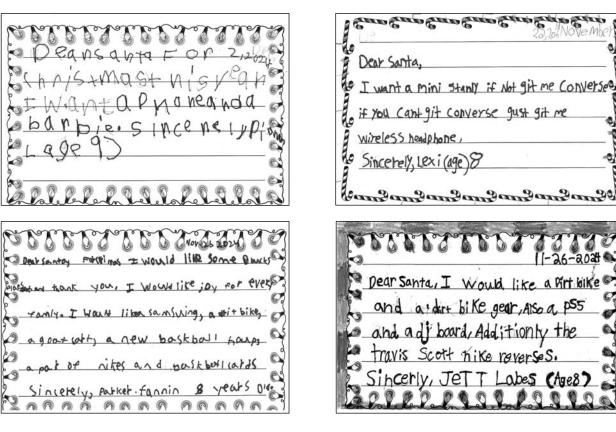

The letters are published as written — we did not edit for content, spelling or grammar. You even get to see the youngster's handwriting.

Because student letterwriters are young (thirdgrade), you may need your imagination to decipher some of the letters.

We hope you will enjoy this keepsake edition. We're sure it will provide entertaining reading over the holidays.

From all of us at Free Press Publishing, have a very Merry Christmas!