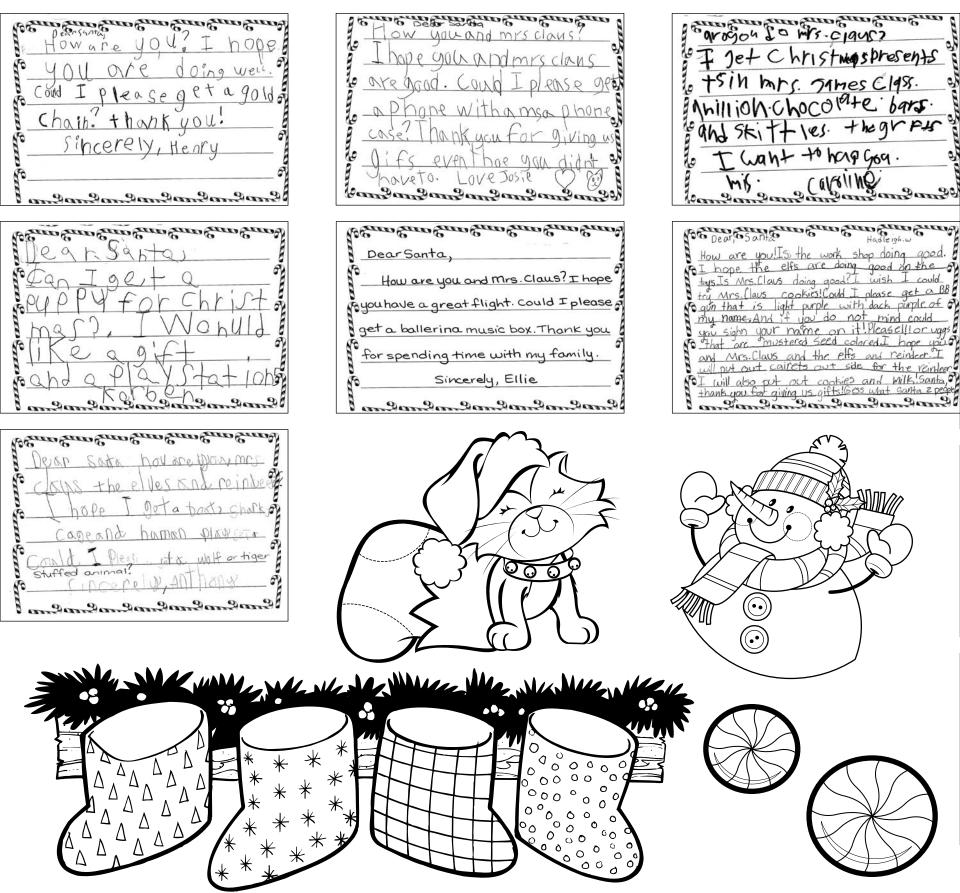

The letters are published as written — we did not edit for content, spelling or grammar. You even get to see the youngster's handwriting.

Because student letterwriters are young (thirdgrade), you may need your imagination to decipher some of the letters.

We hope you will enjoy this keepsake edition. We're sure it will provide entertaining reading over the holidays.

From all of us at Free Press Publishing, have a very Merry Christmas!