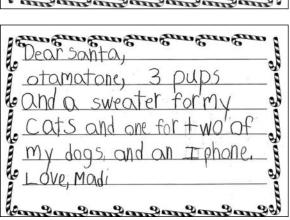

The letters are published as written — we did not edit for content, spelling or grammar. You even get to see the youngster's handwriting.

Because student letterwriters are young (thirdgrade), you may need your imagination to decipher some of the letters.