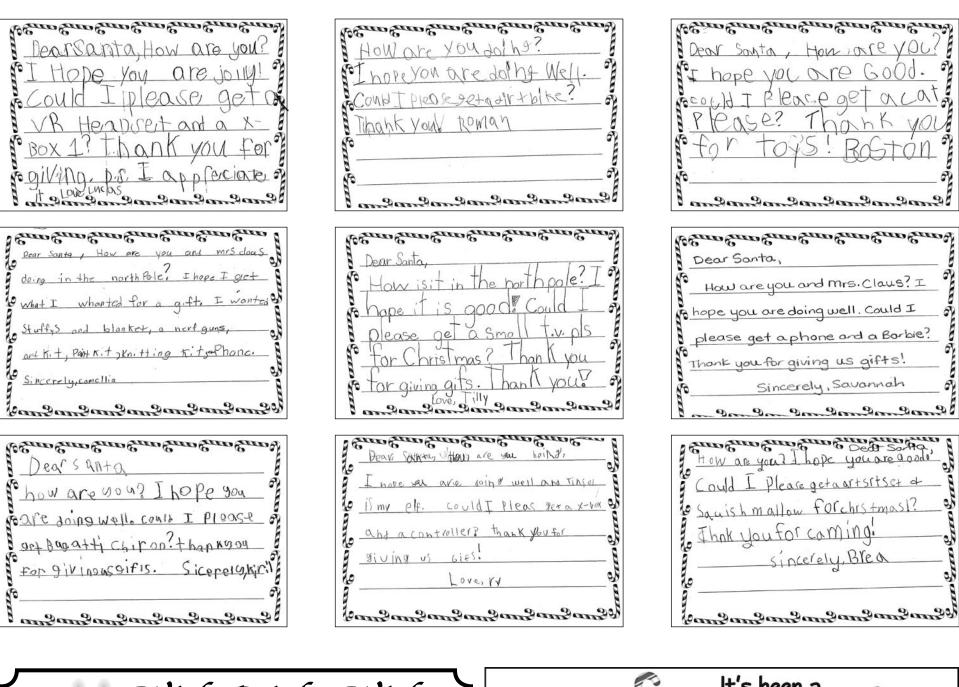

The letters are published as written — we did not edit for content, spelling or grammar. You even get to see the youngster's handwriting.

Because student letterwriters are young (thirdgrade), you may need your imagination to decipher some of the letters.

We hope you will enjoy this keepsake edition. We're sure it will provide entertaining reading over the holidays.

From all of us at Free Press Publishing, have a very Merry Christmas!