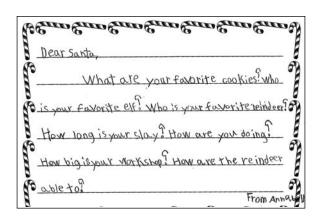

The letters are published as written — we did not edit for content, spelling or grammar. You even get to see the youngster's handwriting.

Because student letterwriters are young (thirdgrade), you may need your imagination to decipher some of the letters.