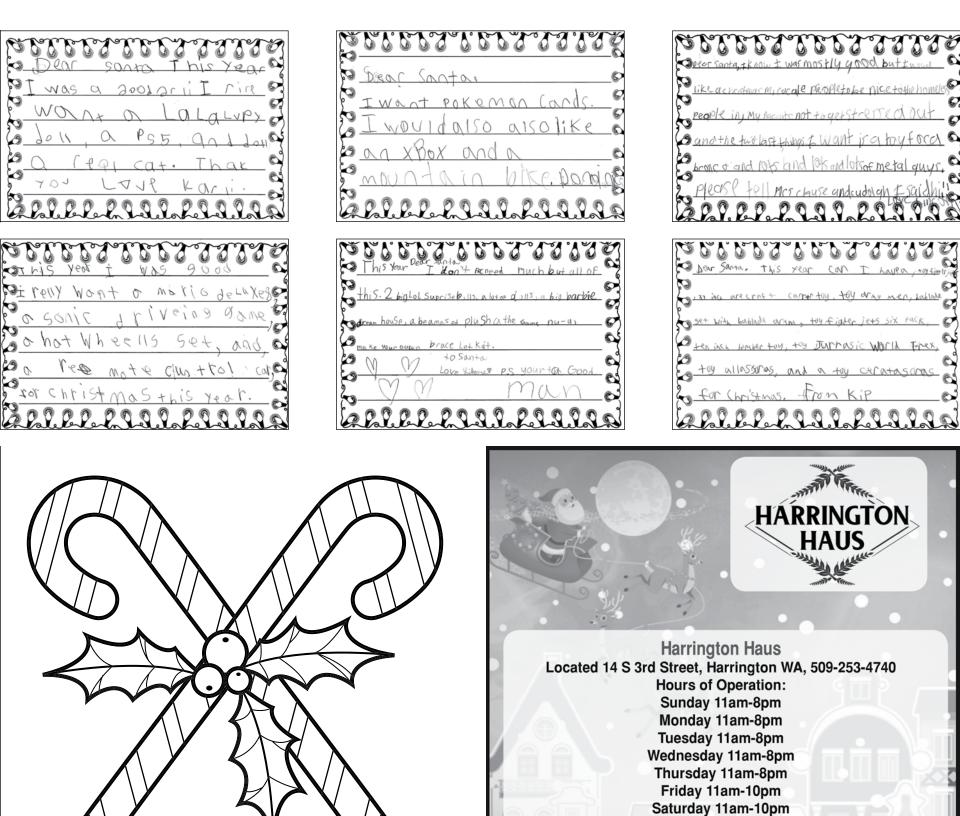

The letters are published as written — we did not edit for content, spelling or grammar. You even get to see the youngster's handwriting.

Because student letterwriters are young (thirdgrade), you may need your imagination to decipher some of the letters.