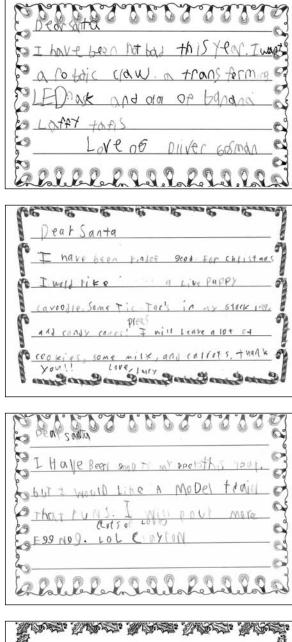

The letters are published as written — we did not edit for content, spelling or grammar. You even get to see the youngster's handwriting.

Because student letterwriters are young (thirdgrade), you may need your imagination to decipher some of the letters.

We hope you will enjoy this keepsake edition. We're sure it will provide entertaining reading over the holidays.

From all of us at Free Press Publishing, have a very Merry Christmas!