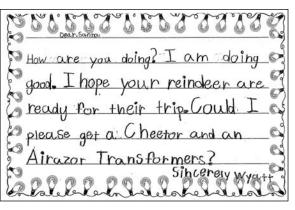

The letters are published as written — we did not edit for content, spelling or grammar. You even get to see the youngster's handwriting.

Because student letterwriters are young (thirdgrade), you may need your imagination to decipher some of the letters.