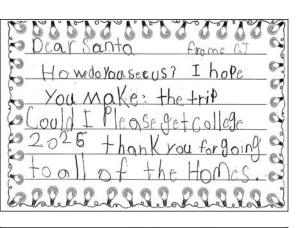

The letters are published as written — we did not edit for content, spelling or grammar. You even get to see the youngster's handwriting.

Because student letterwriters are young (thirdgrade), you may need your imagination to decipher some of the letters.