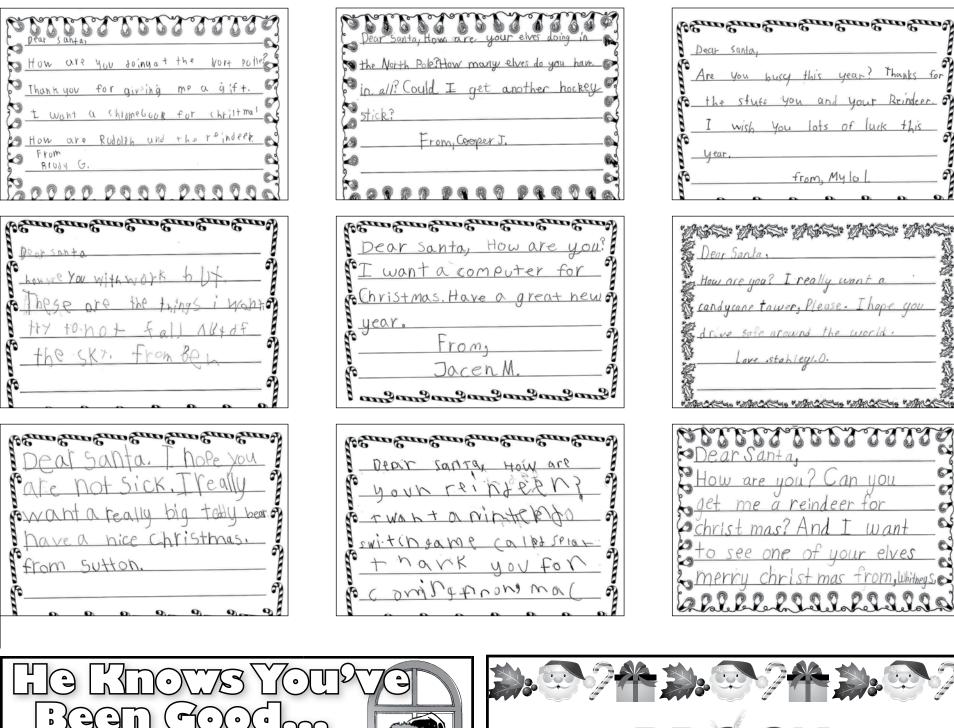

The letters are published as written — we did not edit for content, spelling or grammar. You even get to see the youngster's handwriting.

Because student letterwriters are young (thirdgrade), you may need your imagination to decipher some of the letters.