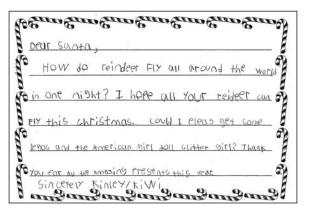

The letters are published as written — we did not edit for content, spelling or grammar. You even get to see the youngster's handwriting.

Because student letterwriters are young (thirdgrade), you may need your imagination to decipher some of the letters.