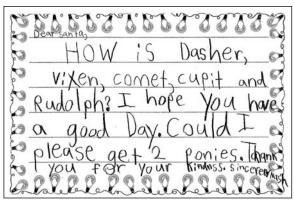

The letters are published as written — we did not edit for content, spelling or grammar. You even get to see the youngster's handwriting.

Because student letterwriters are young (thirdgrade), you may need your imagination to decipher some of the letters.