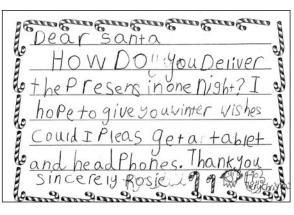

The letters are published as written — we did not edit for content, spelling or grammar. You even get to see the youngster's handwriting.

Because student letterwriters are young (thirdgrade), you may need your imagination to decipher some of the letters.

We hope you will enjoy this keepsake edition. We're sure it will provide entertaining reading over the holidays.

From all of us at Free Press Publishing, have a very Merry Christmas!